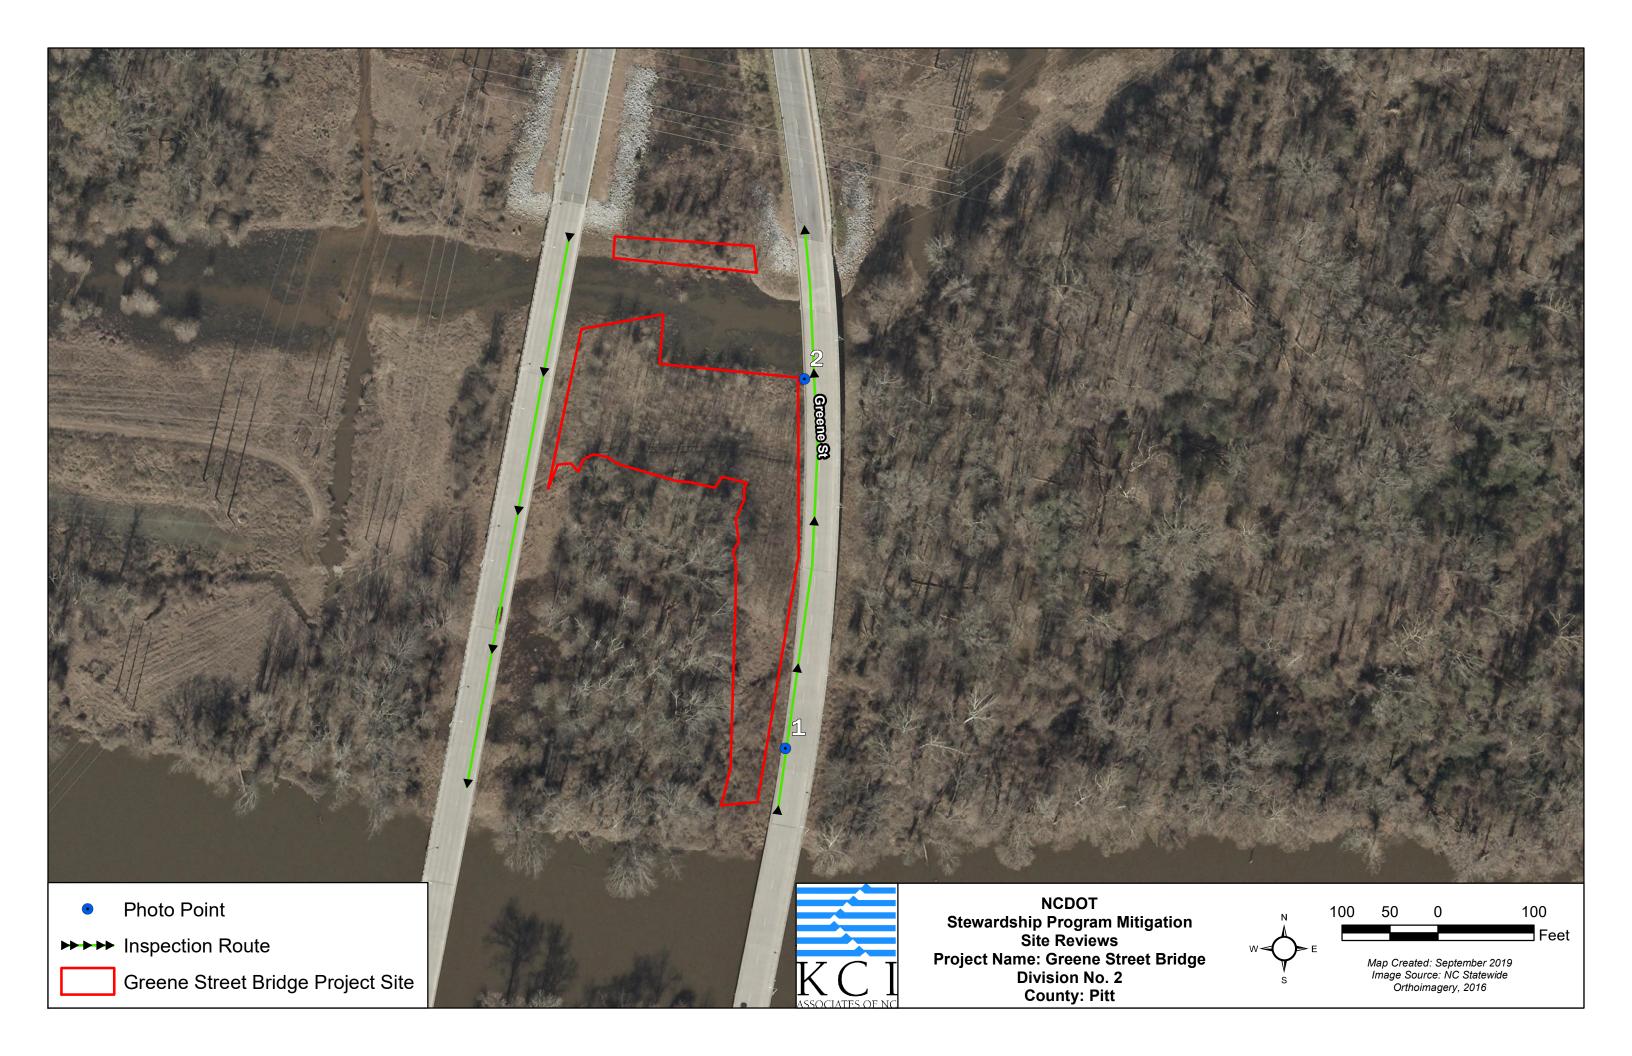

## **GREENE STREET BRIDGE INSPECTION REPORT**

| MITIGATION SITE NAME<br>Greene Street Bridge                                                        | TIP #<br>R-1023WM |                     | ONE<br>074-  | E ID#<br>-003           | INSPECTION DATE<br>August 30, 2019 |                                          |  |  |
|-----------------------------------------------------------------------------------------------------|-------------------|---------------------|--------------|-------------------------|------------------------------------|------------------------------------------|--|--|
| COUNTY<br>Pitt                                                                                      |                   |                     |              |                         | # ACRES 3.10                       |                                          |  |  |
| MONITORING ORGANIZATION<br>KCI for NCDOT                                                            |                   | INSPECTOR<br>TS/KOB |              | Рноме<br>(919) 783-9214 |                                    | EMAIL ADDRESS<br>tommy.seelinger@kci.com |  |  |
| <b>INSPECTION ACTIVITIES:</b> Complete all that apply. Describe location of visited areas if <100%. |                   |                     |              |                         |                                    |                                          |  |  |
| Walked boundaries XES                                                                               | NO [              | ] N/A               | Walked tra   | ails / roads            | YES                                | NO N/A                                   |  |  |
| Walked road frontage XES                                                                            | NO                | ] N/A               | Walked in    | terior                  | YES                                | No N/A                                   |  |  |
| Monitored from air YES                                                                              | No [              | N/A                 |              |                         |                                    |                                          |  |  |
| Condition of boundaries                                                                             |                   |                     | GOOD         | FAIR P                  | OOR                                |                                          |  |  |
| <b>COMMENTS:</b> No signs of trespass o location.                                                   | or dumping        | observed            | d. Access to | ) the site is e         | extremely 1                        | imited due to its                        |  |  |